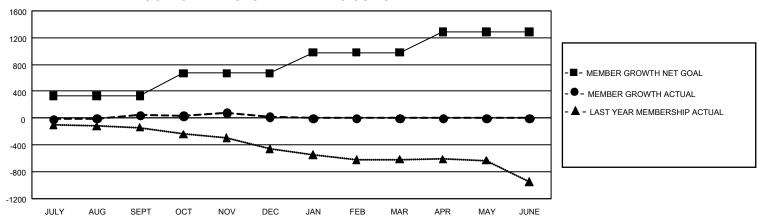

## GMT Constitutional Area 1, Group C

REPORT DOES NOT INCLUDE CLUBS IN UNDISTRICTED AREAS.

| Clubs                 |               |           |               | Members               |                           |                         |                                                    |
|-----------------------|---------------|-----------|---------------|-----------------------|---------------------------|-------------------------|----------------------------------------------------|
| RESULTS FOR 2021-2022 |               |           |               | RESULTS FOR 2021-2022 |                           |                         |                                                    |
| QUARTER               | NEW CLUB GOAL | NEW CLUBS | DROPPED CLUBS | QUARTER               | MEMBER GROWTH NET<br>GOAL | MEMBER GROWTH<br>ACTUAL | DROPPED MEMBERS<br>ACTUAL (including<br>transfers) |
| JULY/AUG/SEPT         | 3             | 0         | 4             | JULY/AUG/SEP          | T 330                     | 481                     | 393                                                |
| OCT/NOV/DEC           | 21            | 1         | 4             | OCT/NOV/DEC           | 338                       | 509                     | 493                                                |
| JAN/FEB/MAR           | 18            | 0         | 0             | JAN/FEB/MAR           | 313                       | 0                       | 0                                                  |
| APR/MAY/JUNE          | 24            | 0         | 0             | APR/MAY/JUNE          | 308                       | 0                       | 0                                                  |

## GOALS AND ACTUAL MEMBERS CUMULATIVE

| DROPPED CLUBS: 8 |     | 305 CLUBS OF 640 ADDED 1<br>OR MORE NEW MEMBERS | GENDER DISTRIBUTION  MALE 13.444 (68.87%) |                 |  |
|------------------|-----|-------------------------------------------------|-------------------------------------------|-----------------|--|
|                  |     |                                                 |                                           | 13,444 (68.87%) |  |
|                  |     |                                                 | FEMALE                                    | 6,073 (31.11%)  |  |
| DROPPED MEMBERS  |     |                                                 | NON BINARY                                | 0 (0.00%)       |  |
| DECEASED         | 147 |                                                 | PREFER NOT TO ANSWER                      | 5 (0.03%)       |  |
| CLUB CANCELLED   | 26  |                                                 | TOTAL FAMILY UNIT MEMBERS 3,5             |                 |  |
| OTHER            | 713 | CLICK HERE FOR                                  | TOTAL TARMET GIVE MEMBERS                 |                 |  |
| TOTAL            | 886 | CUMULATIVE MEMBERSHIP DATA                      | FAMILY MEMBERS PAYING HALF DUES 1,95      |                 |  |