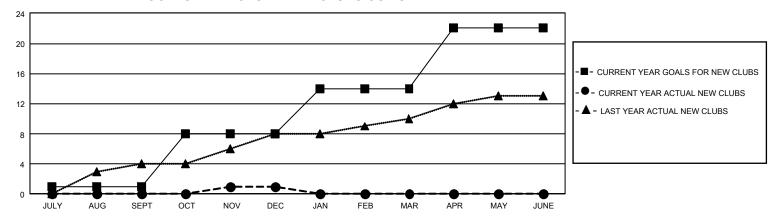

## GMT Constitutional Area 1, Group C

REPORT DOES NOT INCLUDE CLUBS IN UNDISTRICTED AREAS.

| Clubs                 |               |           |               | Members               |                           |                         |                                                    |
|-----------------------|---------------|-----------|---------------|-----------------------|---------------------------|-------------------------|----------------------------------------------------|
| RESULTS FOR 2021-2022 |               |           |               | RESULTS FOR 2021-2022 |                           |                         |                                                    |
| QUARTER               | NEW CLUB GOAL | NEW CLUBS | DROPPED CLUBS | QUARTER               | MEMBER GROWTH NET<br>GOAL | MEMBER GROWTH<br>ACTUAL | DROPPED MEMBERS<br>ACTUAL (including<br>transfers) |
| JULY/AUG/SEPT         | 3             | 0         | 4             | JULY/AUG/SEP          | T 330                     | 481                     | 393                                                |
| OCT/NOV/DEC           | 21            | 1         | 4             | OCT/NOV/DEC           | 338                       | 509                     | 493                                                |
| JAN/FEB/MAR           | 18            | 0         | 0             | JAN/FEB/MAR           | 313                       | 0                       | 0                                                  |
| APR/MAY/JUNE          | 24            | 0         | 0             | APR/MAY/JUNE          | 308                       | 0                       | 0                                                  |

## GOALS AND ACTUAL NEW CLUBS CUMULATIVE